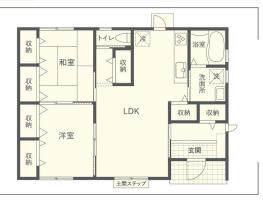

### 平屋・2LDK PLAN

延床面積/70.38㎡ 建築面積/72.87㎡ [面積/70.38㎡]

今、人気のある平屋は、 楽で暮らしやすいのが特長です。 家族とのコミュニケーションも 取りやすくメンテナンス費用も おさえられます。