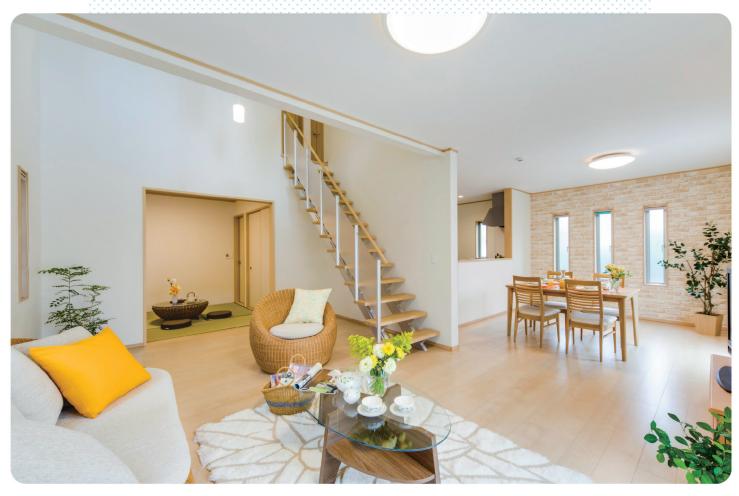

## SIMPLE is BEST のインテリア

# 規格プラン1,200種以上 ゼロからつくるフリープラン

BRAND 01 特徴2

MAJIME custom-built house by HAJIME

2階・4LDK PLAN

延床面積/152.78㎡ 建築面積/77.01㎡ [1階面積/74.11㎡ 2階面積/62.93㎡ 小屋裏面積/15.73㎡]

WIC 洋室 洋室 DN 上部吹拔 バルコニー バルコニー

<mark>家族3・4人</mark>想定のスタンダードな間取りプランです。 <mark>LDKに隣</mark>接する和室はリラックス空間や客間にも使用できます。