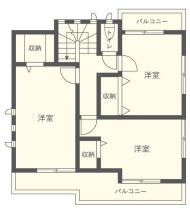

# 規格プラン1,200種以上 ゼロからつくるフリープラン

BRAND 01 特徴2

MAJIME custom-built house by HAJIME

2階・4LDK PLAN

延床面積/152.78㎡ 建築面積/77.01㎡ [1階面積/74.11㎡ 2階面積/62.93㎡ 小屋裏面積/15.73㎡]

WIC 洋室 洋室 DN 上部吹拔 バルコニー バルコニー

<mark>家族3・4人</mark>想定のスタンダードな間取りプランです。 <mark>LDKに隣</mark>接する和室はリラックス空間や客間にも使用できます。