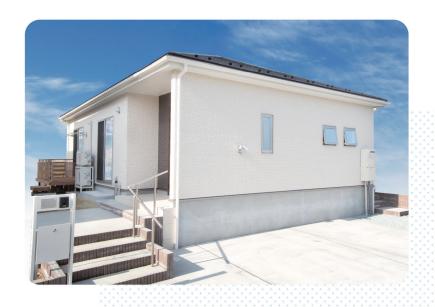

### 平屋・2LDK PLAN

延床面積/70.38㎡ 建築面積/72.87㎡ [面積/70.38㎡]

今、人気のある平屋は、 楽で暮らしやすいのが特長です。 家族とのコミュニケーションも 取りやすくメンテナンス費用も おさえられます。