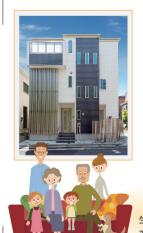

#### 3 階·2 世帯 PLAN

延床面積/136.48㎡ 建築面積/47.61㎡ [1階面積/43.74㎡ 2階面積/47.20㎡ 3階面積/45.54㎡]

生活スタイルを尊重する2世帯住宅です。

玄関を2ヵ所設け、1階ホールで行き来もできる3階建てプランです。

3F

MAJIME custom-built house by HAJIME