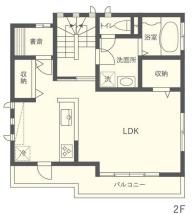

# 規格プラン1,200種以上 ゼロからつくるフリープラン

BRAND 01 特徴2

MAJIME custom-built house by HAJIME

2階・4LDK PLAN

延床面積/152.78㎡ 建築面積/77.01㎡ [1階面積/74.11㎡ 2階面積/62.93㎡ 小屋裏面積/15.73㎡]

WIC 洋室 洋室 DN 上部吹拔 バルコニー バルコニー

<mark>家族3・4人</mark>想定のスタンダードな間取りプランです。 <mark>LDKに隣</mark>接する和室はリラックス空間や客間にも使用できます。