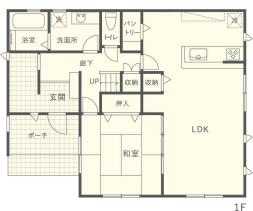

# 規格プラン1,200種以上 ゼロからつくるフリープラン

BRAND 01 特徴2

MAJIME custom-built house by HAJIME

2階・4LDK PLAN

延床面積/152.78㎡ 建築面積/77.01㎡ [1階面積/74.11㎡ 2階面積/62.93㎡ 小屋裏面積/15.73㎡]

WIC 洋室 洋室 DN 上部吹拔 バルコニー バルコニー

<mark>家族3・4人</mark>想定のスタンダードな間取りプランです。 <mark>LDKに隣</mark>接する和室はリラックス空間や客間にも使用できます。