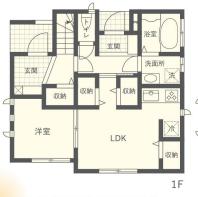

#### 3 階·2 世帯 PLAN

延床面積/136.48㎡ 建築面積/47.61㎡ [1階面積/43.74㎡ 2階面積/47.20㎡ 3階面積/45.54㎡]

生活スタイルを尊重する2世帯住宅です。

玄関を2ヵ所設け、1階ホールで行き来もできる3階建てプランです。

3F

MAJIME custom-built house by HAJIME